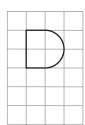

- **5. a)** The following capital letters are only half drawn.
  - Complete the letters.
  - Draw the line(s) of reflection and/or the centre(s) of rotation.

**b)** Which letter can be completed using a reflection or a translation? \_\_\_\_\_ Give 1 reason for your answer.