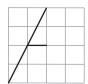

- **5. a)** The following capital letters are only half drawn.
  - Complete the letters.
  - Draw the line(s) of reflection and/or the centre(s) of rotation.

**b)** Which letter can be completed using a reflection or a translation? \_\_\_\_\_ Give 1 reason for your answer.