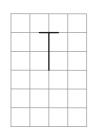

- **5. a)** The following capital letters are only half drawn.
  - Complete the letters.
  - Draw the line(s) of reflection and/or the centre(s) of rotation.

**b)** Which letter can be completed using a reflection or a translation? \_\_\_\_\_ Give 1 reason for your answer.