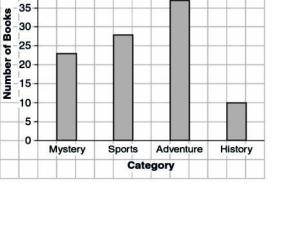

## 11.1 Warm Up

- 1. The graph shows categories of books the Wong family signed out from the library.
  - a) Approximately how many books in total did the Wong family sign out?
  - **b)** Which category of book did the Wong family sign out most often?
- 2. The circle graph is another way to show the categories of books the Wong family signed out from the library.
  - a) What percent of the books are Adventure or Sports?
  - b) Is it possible that the Wong family signed out books from categories other than the ones shown? Circle YES or NO. Give 1 reason for your answer.
- **3.** The mean of 40, 50, and 60 is \_\_\_\_\_.
- 4. A school has 400 students. If 40 students were surveyed, what percent of the school was surveyed?