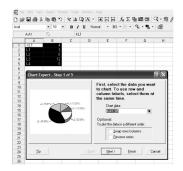

### **Creating a Graph**

Select the cells containing the data you wish to graph. On the Insert menu, click Chart.... Click the Next button.

Select the type of graph you wish to create. Here, Pie (or Circle) graph has been chosen. Click the Next button.