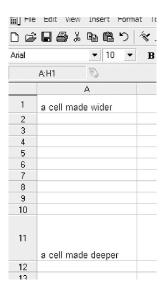

### **Cell Sizing**

To adjust cell size, click on the edge of the cell column heading (A, B, ...) and drag it to widen, or click on the bottom of the cell row heading (1, 2, ...) and drag to deepen.

### **Entering Data**

Click the cell into which you wish to enter data (here, B3), and type in your data. The data can be numeric, alphabetic, or alphanumeric. You may widen or deepen the row/column as necessary to hold the data. To edit existing data, click the cell, then click the data entry field.