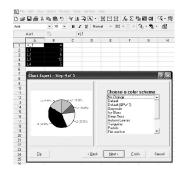

Choose the colour scheme you wish, and click the **Next** button.

Label your graph as needed, and click the **Finish** button.

A small bar graph icon will appear in your notebook. Position it where you would like your graph to appear on your spreadsheet, and click. Your graph will appear.