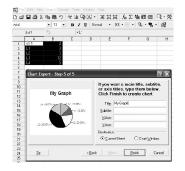

Choose the colour scheme you wish, and click the **Next** button.

Label your graph as needed, and click the **Finish** button.

A small bar graph icon will appear in your notebook. Position it where you would like your graph to appear on your spreadsheet, and click. Your graph will appear.