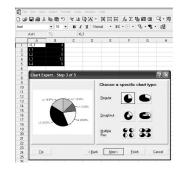

### **Creating a Graph**

Select the cells containing the data you wish to graph. On the Insert menu, click Chart.... Click the Next button.

Select the type of graph you wish to create. Here, Pie (or Circle) graph has been chosen. Click the Next button.

В

4572

Data entry field

▼ 10 ▼

🖲 @ { } 🗶 🖌 4572

BIU

Select the style of the graph. Here, Regular has been chosen. Click the Next button.

(page 3)