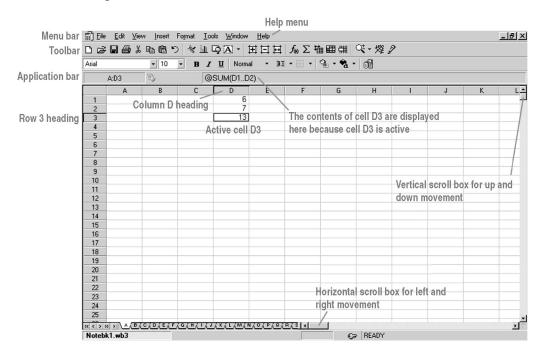

### **The Basics**

The Quattro Pro® screen is called a notebook.

- Each cell has a cell address. For example, the address of the active cell shown is D3 (column D, row 3).
- The toolbar contains the most commonly used functions from the menus, such as **Save**, **Print**, **Copy**, and **Paste**.
- The application bar displays the address and the contents of the cell in which you are working.