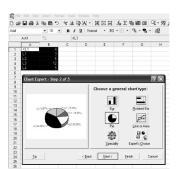

### **Creating a Graph**

Select the cells containing the data you wish to graph. On the Insert menu, click Chart.... Click the Next button.

Select the type of graph you wish to create. Here, Pie (or Circle) graph has been chosen. Click the Next button.