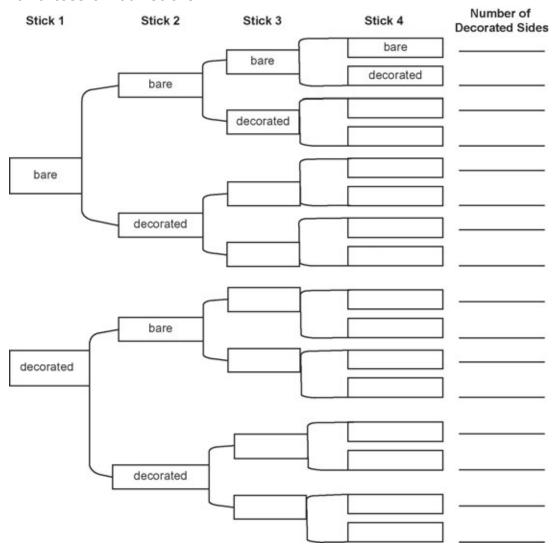

## **Section 11.1 Math Link**

This worksheet will help you with the Math Link on page 418.

**1.** Complete the following tree diagram to determine all the possible outcomes for a toss of four sticks.

- 2. a) How many possible outcomes are there? \_\_\_\_ How many outcomes have
  - **b)** only one decorated side up? \_\_\_\_ **c)** two decorated sides up? \_\_\_\_
  - d) three decorated sides up? \_\_\_\_ e) four decorated sides up? \_\_\_\_
  - f) no decorated sides up? \_\_\_\_
- **3.** What is the probability of exactly three sticks landing decorated side up? Give your answer as a fraction, a decimal, and a percent.