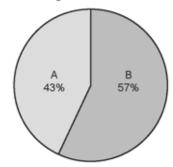

## Section 1.3 Math Link

This worksheet will help you with the Math Link on page 35.

The organizers of a music concert are deciding between two performers as their headline attraction for a concert in December. The organizers want to use recording sales data to help make their decision. Consider the following graphs.

Recording Sales Over 6 Months

- 1. What information does the circle graph provide? Explain.
- 2. What information does the double bar graph provide? Explain.
- **3.** The organizers know they must attract a large crowd to cover expenses. Which performer would you select? Justify your answer.