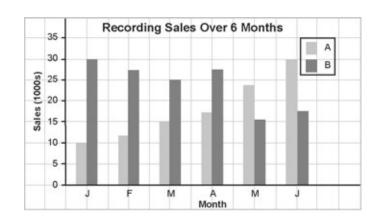

## Section 1.3 Math Link

This worksheet will help you with the Math Link on page 35.

The organizers of a music concert are deciding between two performers as their headline attraction for a concert in December. The organizers want to use recording sales data to help make their decision. Consider the following graphs.

Recording Sales Over 6 Months

- 1. What information does the circle graph provide? Explain.
- 2. What information does the double bar graph provide? Explain.
- **3.** The organizers know they must attract a large crowd to cover expenses. Which performer would you select? Justify your answer.