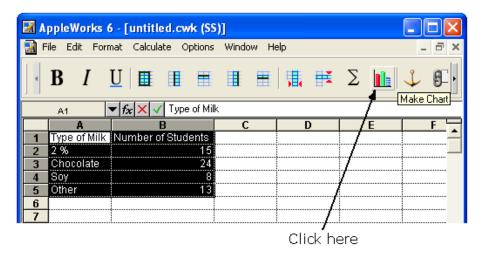

Now you can see all of the data.

Move the cursor to cell A1. Left-click and drag to B5.

|   | Α            | В | С |
|---|--------------|---|---|
| 1 | Type of Milk |   |   |
| 2 | 2 %          |   |   |
| 3 | Chocolate    |   |   |
| 4 | Soy          |   |   |
| 5 | Other        |   |   |
| 6 |              |   |   |
| 7 |              |   |   |

|   | Α            | В           | С       |
|---|--------------|-------------|---------|
| 1 | Type of Milk | Number of S | tudents |
| 2 | 2 %          | 15          |         |
| 3 | Chocolate    | 24          |         |
| 4 | Soy          | 8           |         |
| 5 | Other        | 13          |         |
| 6 |              |             |         |
| 7 |              |             |         |

|   | Α            | В                  | С |
|---|--------------|--------------------|---|
| 1 | Type of Milk | Number of Students |   |
| 2 | 2 %          | 15                 |   |
| 3 | Chocolate    | 24                 |   |
| 4 | Soy          | 8                  |   |
| 5 | Other        | 13                 |   |
| 6 |              |                    |   |
| 7 |              |                    |   |

|   | А            | В                  | С |
|---|--------------|--------------------|---|
| 1 | Type of Milk | Number of Students |   |
| 2 | 2 %          | 15                 |   |
| 3 | Chocolate    | 24                 |   |
| 4 | Soy          | 8                  |   |
| 5 | Other        | 13                 |   |
| 6 |              |                    |   |
| 7 |              |                    |   |

## BLM 8-16 (continued)

Click on the Make Chart Wizard.

A new box will appear.

Click on the Pie chart.

Click on the Series tab.

Another box will appear.

Click in the Label Data box.

Click on the third radio button.