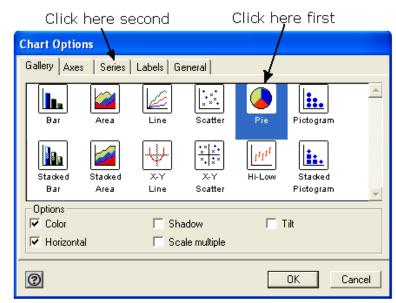

## BLM 8-16 (continued)

Click on the Make Chart Wizard.

A new box will appear.

Click on the Pie chart.

Click on the Series tab.

Another box will appear.

Click in the Label Data box.

Click on the third radio button.

Click on the Labels tab.

| Name: | Date: |  |
|-------|-------|--|
|       |       |  |

BLM 8-16 (continued)

A new box will appear.

Type "Milk Survey".

Click on OK.

The chart will appear.