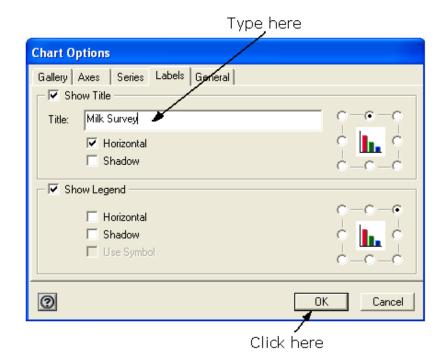

Click on the Labels tab.

| Name: | Date: |  |
|-------|-------|--|
|       |       |  |

BLM 8-16 (continued)

A new box will appear.

Type "Milk Survey".

Click on OK.

The chart will appear.