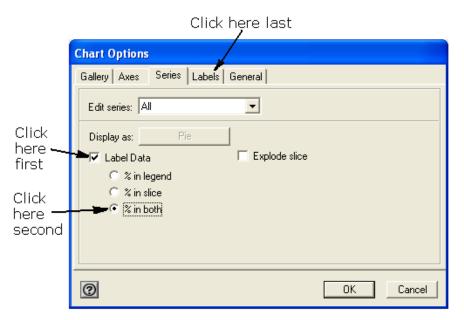

## BLM 8-16 (continued)

Click on the Make Chart Wizard.

A new box will appear.

Click on the Pie chart.

Click on the Series tab.

Another box will appear.

Click in the Label Data box.

Click on the third radio button.